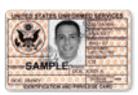

# TO STATES

**Retired Reserves Retired National Guard** Eligible

SUMPRIME AND DD Form 2 (Reserve Retired)

Access Card