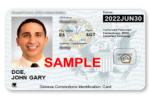

### Common Access Card

Accepted for all, including when the Affiliation field includes "Disabled"