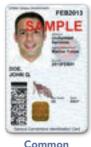

### Common Access Card

Accepted for all, including when the Affiliation field includes "Disabled"