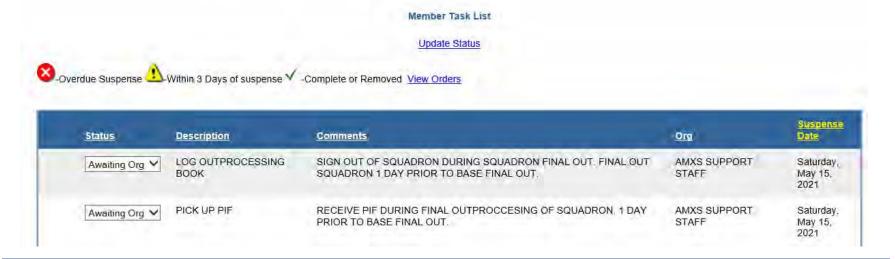

# AF 907 Out-processing Checklist

### Top-portion

- Minimum documents required for orders
- "PPC" extra requirements that might apply to your assignment

#### Bottom Portion

- · All documents required for Outprocessing
  - Must be submitted NLT 30 days **Prior PDD**
  - · Time sensitive actions might be required, (be proactive)
- Note: The AF 907 Out-processing Checklist is tailored to your assignment ONLY based on:
  - · Gaining Location / unit passcode
  - Duty AFSC
  - · Your Personnel Record
    - AAC's
    - ALC's
    - Dependents
    - PPC's.